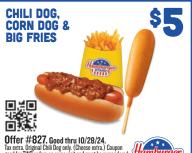

## 4 CHILI DOGS. 4 CHILI BURGERS, 4 CORN DOGS & **4 CHILI CHEESE FRIES**

Offer #834. Sood thru 10/28/24.
Original Chili Dogs only. Regular size Classic Chili Cheese
Fries only. Tax extra. Coupon good for TWO orders on sort
visit and must be surrendered at time of purchase. Not
valid with any other offer discount or coupon. Good at
participating Hamburger Stands only. (Cheese extra.)