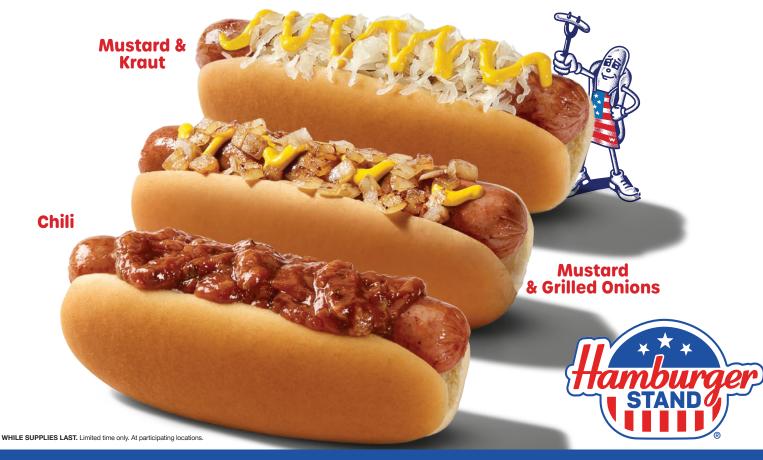

# **MMM-MERICAN** BRATWURST

YOU CAN'T SPELL SAUSAGE WITHOUT USA!

Offer #827. Good thru IO/28/24.
Tax extra. Original Chill Dog only. (Cheese extra.) Coupon good for TWO orders on same visit and must be surrendered at at time of purchess. Not valid with any other offer, discount or coupon. Good at participating Hamburger Stands only.