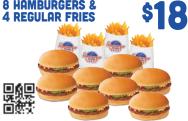

### 8 HAMBURGERS & **4 REGULAR FRIES**

Offer #835. Good thru IO/28/24.
Tax extra. Couppin good for TWD orders on same visit and must be surrendered at time of purchase. Not valid with any other offer, idscount or coupon. Good at participating Hamburger Stands only. (Cheese extra.)