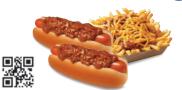

Offer #830. Good thru 10/28/24.
Tax extra. Original Chili Dogs only. Coupon good for TWO orders on same visit and must be surrendered at time of purchase. Not valid with any other offer, discount or coupon. Good at participating Hamburger Stands only. (Cheese extra.)