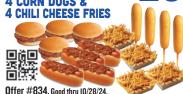

## 4 CHILI DOGS. 4 CHILI BURGERS, 4 CORN DOGS & **4 CHILI CHEESE FRIES**

Offer #834. Sood thru 10/28/24.
Original Chili Dogs only. Regular size Classic Chili Cheese
Fries only. Tax extra. Coupon good for TWO orders on sort
visit and must be surrendered at time of purchase. Not
valid with any other offer discount or coupon. Good at
participating Hamburger Stands only. (Cheese extra.)