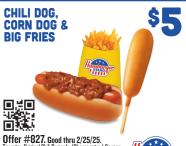

Offer #830. Good thru 2/25/25.
Tax extra. Original Chili Dogs only. Coupon good for TWO orders on same visit and must be surrendered at time of purchase. Not valid with any other offer, discount or coupon. Good at participating Hamburger Stands only. (Cheese extra.)