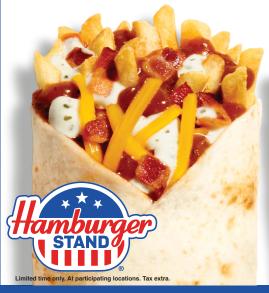

## CHILI CHEESE FRIES BURRITOS STARTING AT

**BACON RANCH** 

**CLASSIC** CHILI CHEESE

Offer #927. Good thru 2/25/25.
Tax earts. Original Chili Dog only. (Cheese earts.) Coupon good for TWO orders on same visit and must be surrendered at time of purchase. No vial with any other offer, discount or coupon. Good at participating Hamburger Stands only.