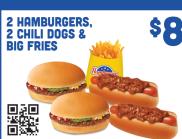

STAND

Offer #831. Good thru 2/25/25.

Tax extra. Coupon good for TWO orders on same visit and must be surrendered at time of purchase. Not valid with any other offer, discount or coupon. Good at participating Hamburger Stands only.