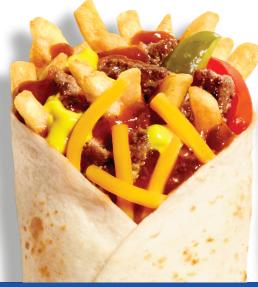

## CHILI CHEESE FRIES BURRITOS STARTING AT

**BACON RANCH** 

**CLASSIC** CHILI CHEESE

Offer #927. Good thru 2/25/25.
Tax earts. Original Chili Dog only. (Cheese earts.) Coupon good for TWO orders on same visit and must be surrendered at time of purchase. No vial with any other offer, discount or coupon. Good at participating Hamburger Stands only.