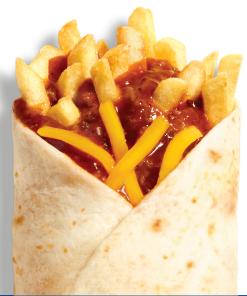

## CHILI CHEESE FRIES BURRITOS STARTING AT

**BACON RANCH** 

**CLASSIC** CHILI CHEESE

Offer #927. Good thru 2/25/25.
Tax earts. Original Chili Dog only. (Cheese earts.) Coupon good for TWO orders on same visit and must be surrendered at time of purchase. No vial with any other offer, discount or coupon. Good at participating Hamburger Stands only.